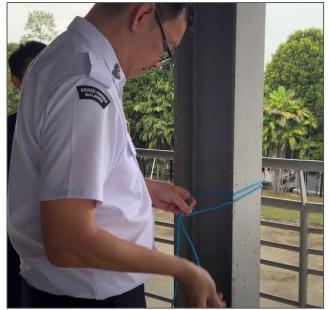

# Camper's Advance

How to pitch an A-Tent

- You will be given one golden coloured flysheet, one groundsheet, rope and one set of poles & pins.
- You are expected to know how to tie knots properly, especially ROUND TURN AND TWO HALF HITCHES.
- There will be no instructions on how to pitch the tent given during camp.

Find a suitable place to tie your rope between 2 poles/trees. At a suitable height.

Place the groundsheet on the floor with the orange side up.

Put the golden flysheet over the rope.

Pin down your flysheet. The Y-shaped peg for the tent is to be pinned towards the tent with two fins facing towards the sky.