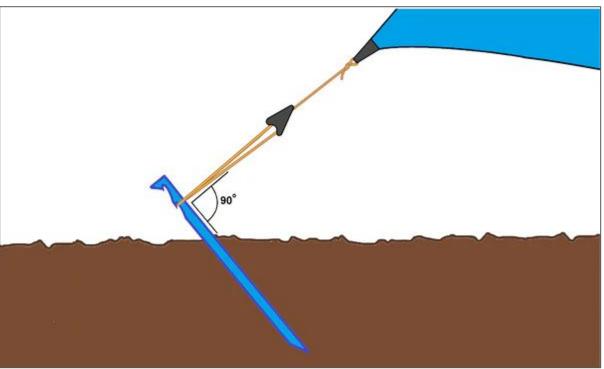

## Extra: The pole is to keep one side of the tent of the flysheet up, in good weather. (It is not a must to use it)

This is one way of using the pole. You can be creative with it.

This is the unedited video of the demonstration