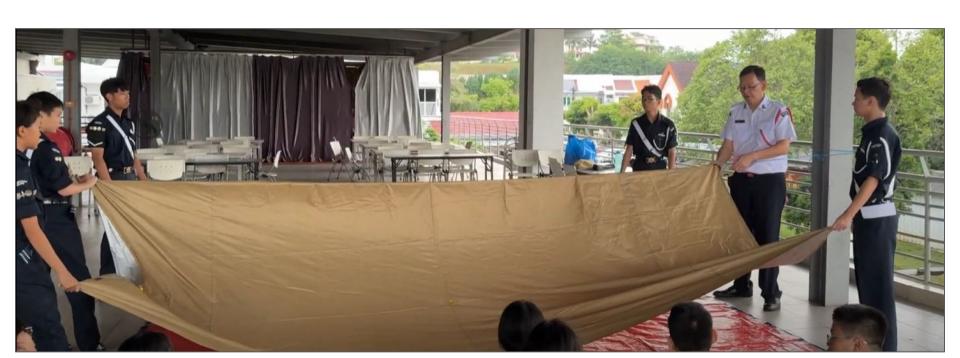

# Camper's Advance

How to pitch an A-Tent

- You will be given one golden coloured flysheet, one groundsheet, rope and one set of poles & pins.
- You are expected to know how to tie knots properly, especially ROUND TURN AND TWO HALF HITCHES.
- There will be no instructions on how to pitch the tent given during camp.

Find a suitable place to tie your rope between 2 poles/trees. At a suitable height.

Place the groundsheet on the floor with the orange side up.

Put the golden flysheet over the rope.

Pin down your flysheet. The Y-shaped peg for the tent is to be pinned towards the tent with two fins facing towards the sky.