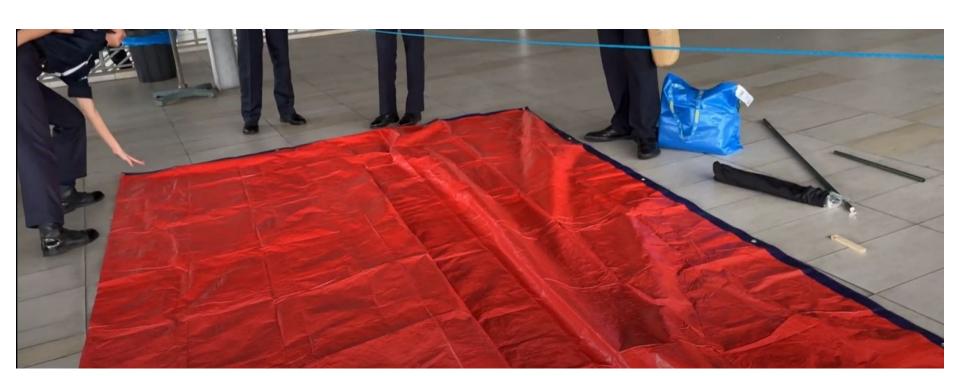

## Extra: The pole is to keep one side of the tent of the flysheet up, in good weather. (It is not a must to use it)

This is one way of using the pole. You can be creative with it.

This is the unedited video of the demonstration