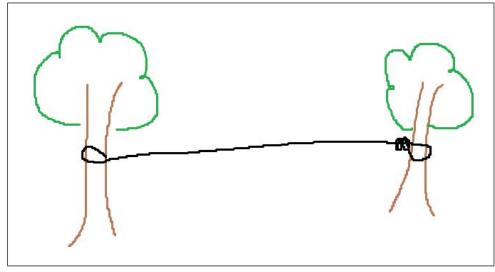

Find a suitable place to tie your rope between 2 poles/trees. At a suitable height.

Place the groundsheet on the floor with the orange side up.

Put the golden flysheet over the rope.

Pin down your flysheet. The Y-shaped peg for the tent is to be pinned towards the tent with two fins facing towards the sky.