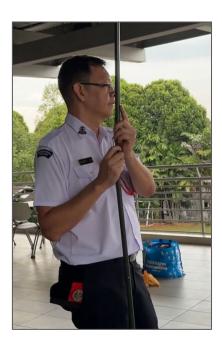

# Camper's Advance

How to pitch an A-Tent

- You will be given one golden coloured flysheet, one groundsheet, rope and one set of poles & pins.
- You are expected to know how to tie knots properly, especially ROUND TURN AND TWO HALF HITCHES.
- There will be no instructions on how to pitch the tent given during camp.

Find a suitable place to tie your rope between 2 poles/trees. At a suitable height.

Place the groundsheet on the floor with the orange side up.

Put the golden flysheet over the rope.

Pin down your flysheet. The Y-shaped peg for the tent is to be pinned towards the tent with two fins facing towards the sky.

## Extra: The pole is to keep one side of the tent of the flysheet up, in good weather. (It is not a must to use it)

This is one way of using the pole. You can be creative with it.

This is the unedited video of the demonstration