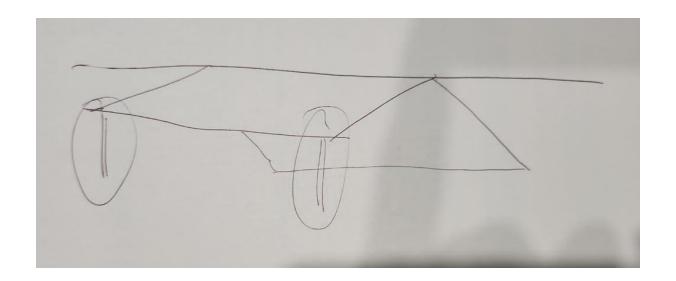

# Camper's Advance

How to pitch an A-Tent

- You will be given one golden coloured flysheet, one groundsheet, rope and one set of poles & pins.
- You are expected to know how to tie knots properly, especially ROUND TURN AND TWO HALF HITCHES.
- There will be no instructions on how to pitch the tent given during camp.

Find a suitable place to tie your rope between 2 poles/trees. At a suitable height.

Place the groundsheet on the floor with the orange side up.

Put the golden flysheet over the rope.

Pin down your flysheet. The Y-shaped peg for the tent is to be pinned towards the tent with two fins facing towards the sky.

## Extra: The pole is to keep one side of the tent of the flysheet up, in good weather. (It is not a must to use it)

This is one way of using the pole. You can be creative with it.

This is the unedited video of the demonstration