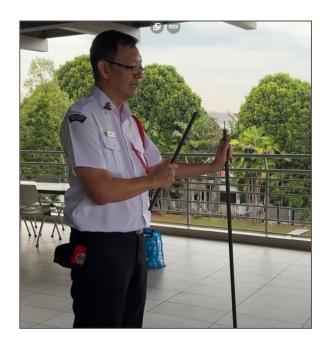

# Camper's Advance

How to pitch an A-Tent

- You will be given one golden coloured flysheet, one groundsheet, rope and one set of poles & pins.
- You are expected to know how to tie knots properly, especially ROUND TURN AND TWO HALF HITCHES.
- There will be no instructions on how to pitch the tent given during camp.

Find a suitable place to tie your rope between 2 poles/trees. At a suitable height.

Place the groundsheet on the floor with the orange side up.

Put the golden flysheet over the rope.

Pin down your flysheet. The Y-shaped peg for the tent is to be pinned towards the tent with two fins facing towards the sky.

## Extra: The pole is to keep one side of the tent of the flysheet up, in good weather. (It is not a must to use it)

This is one way of using the pole. You can be creative with it.

This is the unedited video of the demonstration