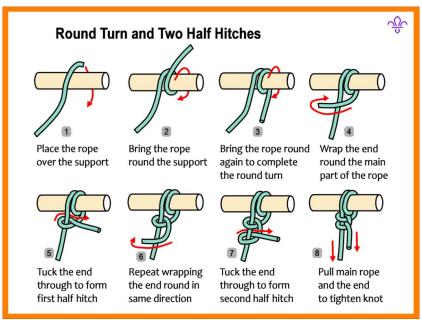

# Camper's Advance

How to pitch an A-Tent

- You will be given one golden coloured flysheet, one groundsheet, rope and one set of poles & pins.
- You are expected to know how to tie knots properly, especially ROUND TURN AND TWO HALF HITCHES.
- There will be no instructions on how to pitch the tent given during camp.

Find a suitable place to tie your rope between 2 poles/trees. At a suitable height.

Place the groundsheet on the floor with the orange side up.

Put the golden flysheet over the rope.

Pin down your flysheet. The Y-shaped peg for the tent is to be pinned towards the tent with two fins facing towards the sky.